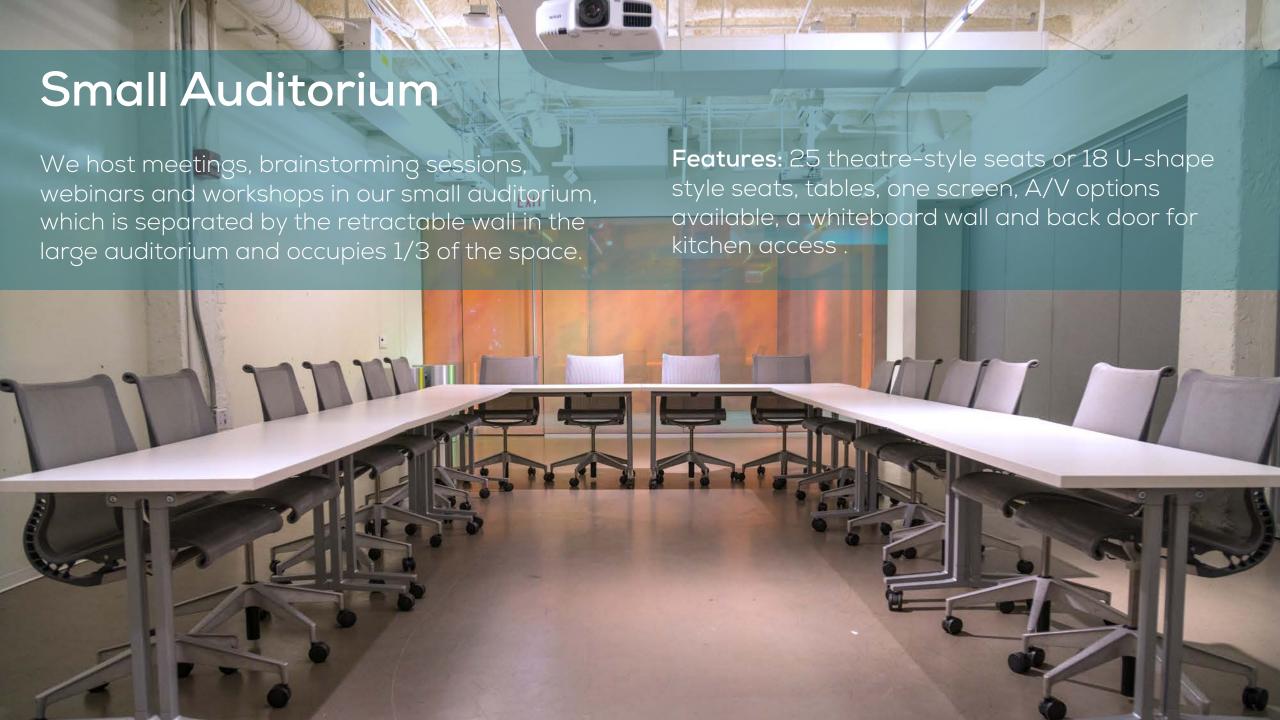

receptions, large roundtables, brainstorming sessions, trainings, board meetings, and anything else you can think of.

classroom-style seats, tables, one screen, A/V options available and whiteboard walls.

## Room Capacities & Setup

|             | Classroom | Small<br>Auditorium | Medium<br>Auditorium | Large<br>Auditorium |
|-------------|-----------|---------------------|----------------------|---------------------|
| Boardroom   | 16        | 16                  | 16                   | 16                  |
| Classroom   | 24        | 20                  | 40                   | 60                  |
| Open Square | 24        | 24                  | 24                   | 24                  |
| Pods        | 24        | 16                  | 32                   | 65                  |
| Theatre     | 54        | 50                  | 100                  | 200                 |
| U-shape     | 24        | 24                  | 24                   | 24                  |
| Reception   | 75        | 50                  | 120                  | 200                 |