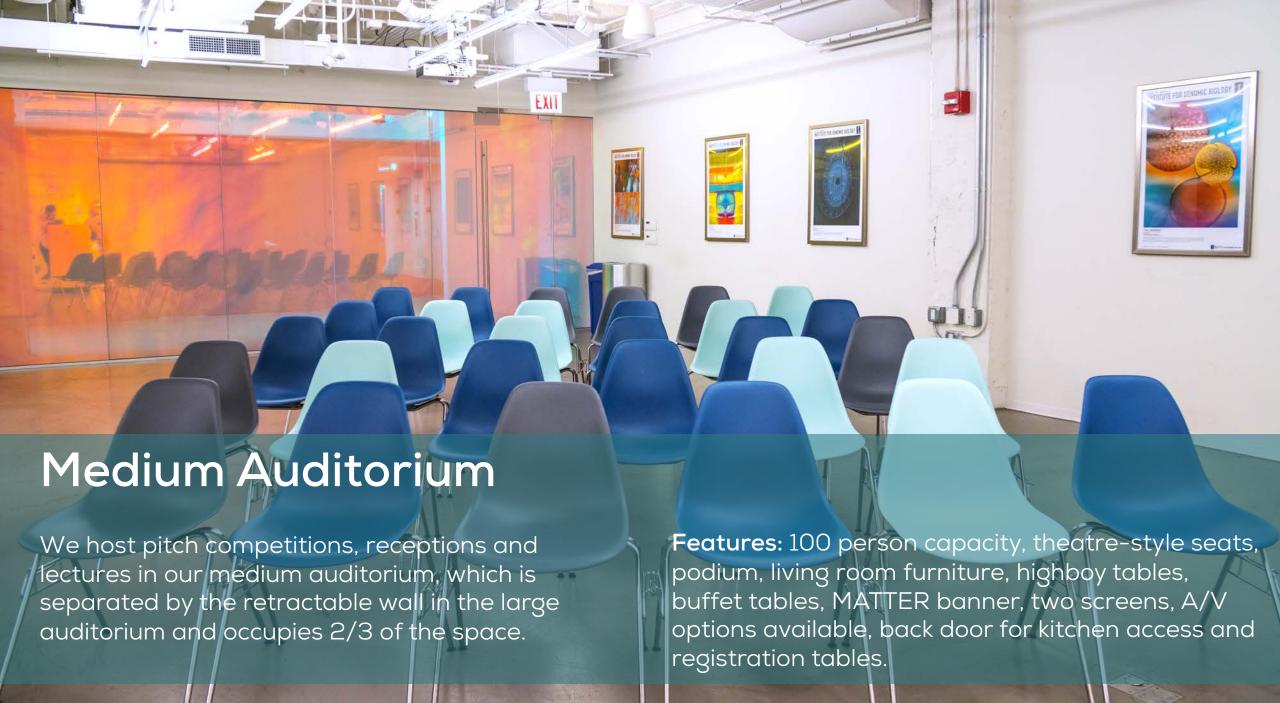

## Room Capacities & Setup

|             | Classroom | Small<br>Auditorium | Medium<br>Auditorium | Large<br>Auditorium |
|-------------|-----------|---------------------|----------------------|---------------------|
| Boardroom   | 16        | 16                  | 16                   | 16                  |
| Classroom   | 24        | 20                  | 40                   | 60                  |
| Open Square | 24        | 24                  | 24                   | 24                  |
| Pods        | 24        | 16                  | 32                   | 65                  |
| Theatre     | 54        | 50                  | 100                  | 200                 |
| U-shape     | 24        | 24                  | 24                   | 24                  |
| Reception   | 75        | 50                  | 120                  | 200                 |