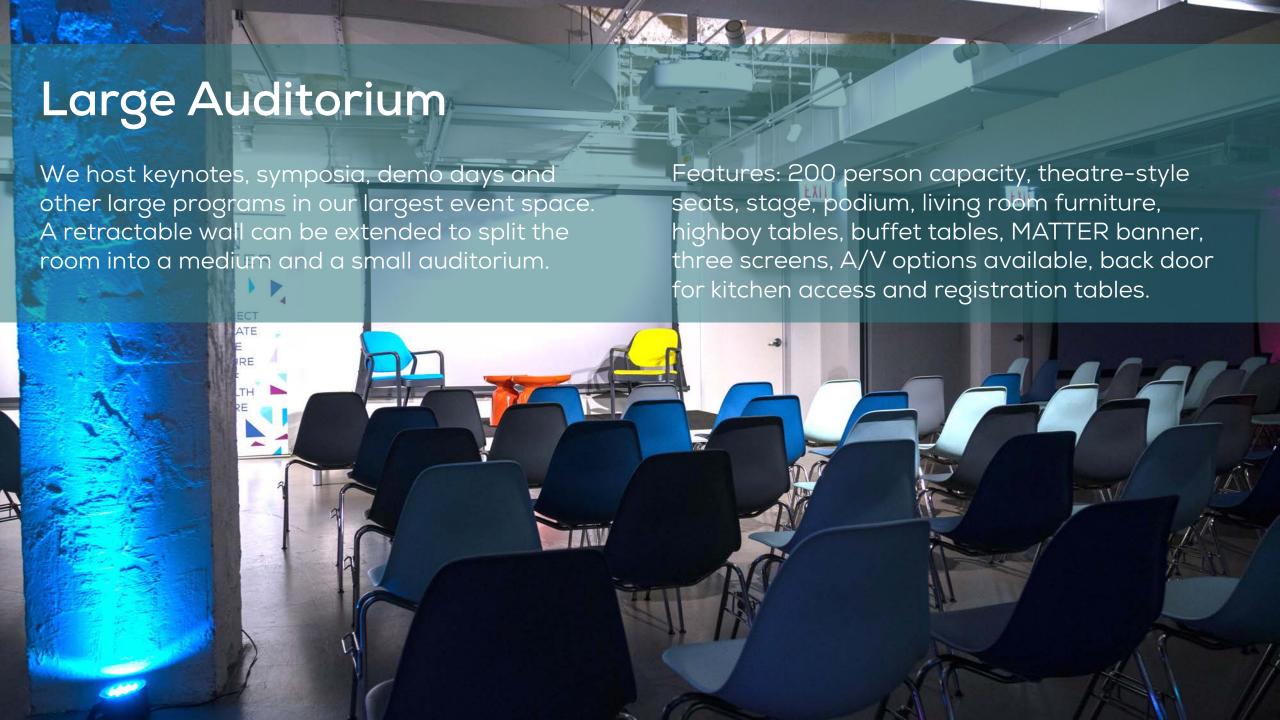

## Room Capacities & Setup

|             | Classroom | Small<br>Auditorium | Medium<br>Auditorium | Large<br>Auditorium |
|-------------|-----------|---------------------|----------------------|---------------------|
| Boardroom   | 16        | 16                  | 16                   | 16                  |
| Classroom   | 24        | 20                  | 40                   | 60                  |
| Open Square | 24        | 24                  | 24                   | 24                  |
| Pods        | 24        | 16                  | 32                   | 65                  |
| Theatre     | 54        | 50                  | 100                  | 200                 |
| U-shape     | 24        | 24                  | 24                   | 24                  |
| Reception   | 75        | 50                  | 120                  | 200                 |