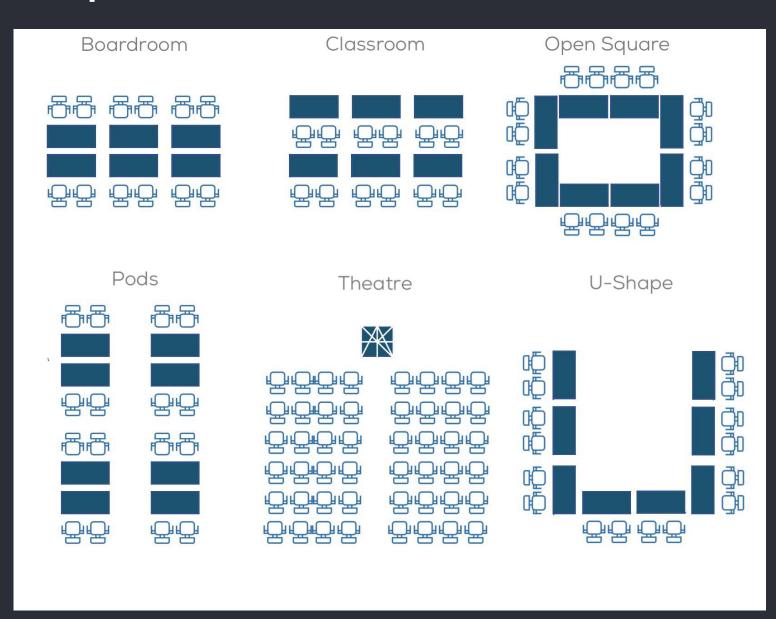

## Room Capacities & Setup

|             | Classroom | Small<br>Auditorium | Medium<br>Auditorium | Large<br>Auditorium |
|-------------|-----------|---------------------|----------------------|---------------------|
| Boardroom   | 16        | 16                  | 16                   | 16                  |
| Classroom   | 24        | 20                  | 40                   | 60                  |
| Open Square | 24        | 24                  | 24                   | 24                  |
| Pods        | 24        | 16                  | 32                   | 65                  |
| Theatre     | 54        | 50                  | 100                  | 200                 |
| U-shape     | 24        | 24                  | 24                   | 24                  |
| Reception   | 75        | 50                  | 120                  | 200                 |