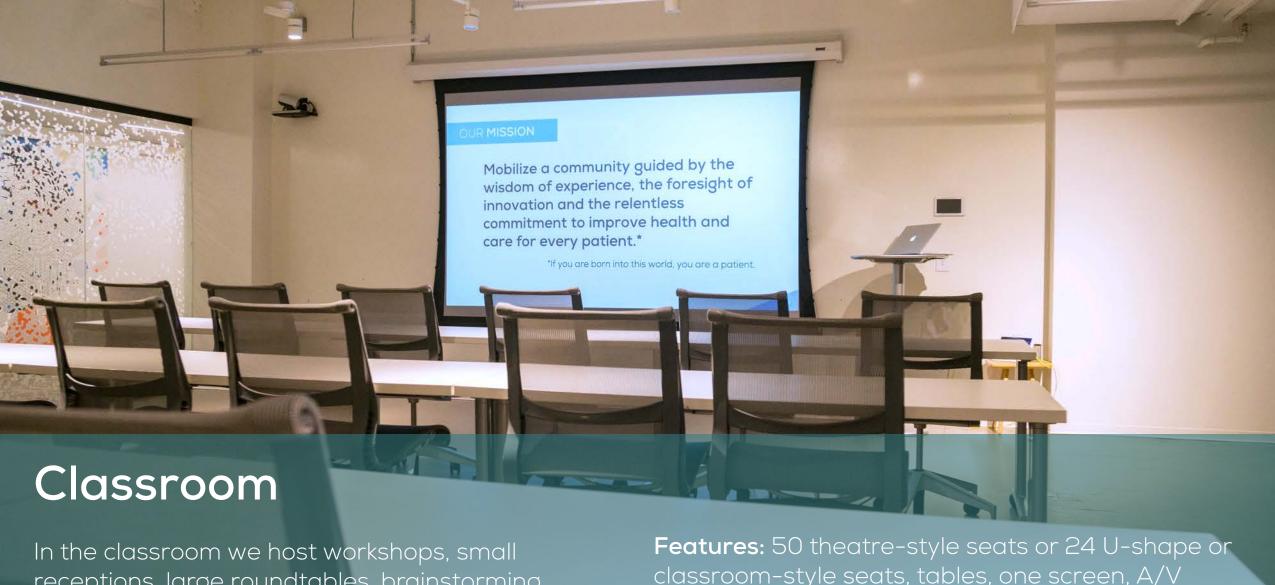

receptions, large roundtables, brainstorming sessions, trainings, board meetings, and anything else you can think of.

classroom-style seats, tables, one screen, A/V options available and whiteboard walls.